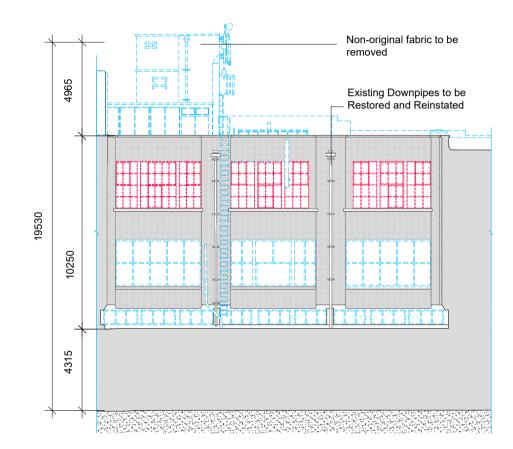

04 West Courtyard Elevation of Player Wills Factory
PL0201 SCALE 1:200

O5 Player Wills Factory Section X-X
SCALE 1:200

NOTE
ALL DIMENSIONS TO BE CHECKED ON SITE
NO DIMENSIONS TO BE SCALED FROM THIS DRAWING
THIS DRAWING IS TO BE READ IN CONJUNCTION WITH
RELEVANT CONSULTANTS DRAWINGS

## **DEMOLITION LEGEND**

ORIGINAL FABRIC PROPOSED FOR REMOVAL
Structural fabric from the original 1924 Factory proposed for careful removal in accordance with conservation specifications

......

NON-ORIGINAL FABRIC PROPOSED FOR REMOVAL

NON-LOAD BEARING WALLS AND DOORS
PROPOSED FOR REMOVAL

ORIGINAL FABRIC PROPOSED FOR REMOVAL
Structural slabs required to be removed to alow for new structures to be constructed or new slab

Structure to be retained