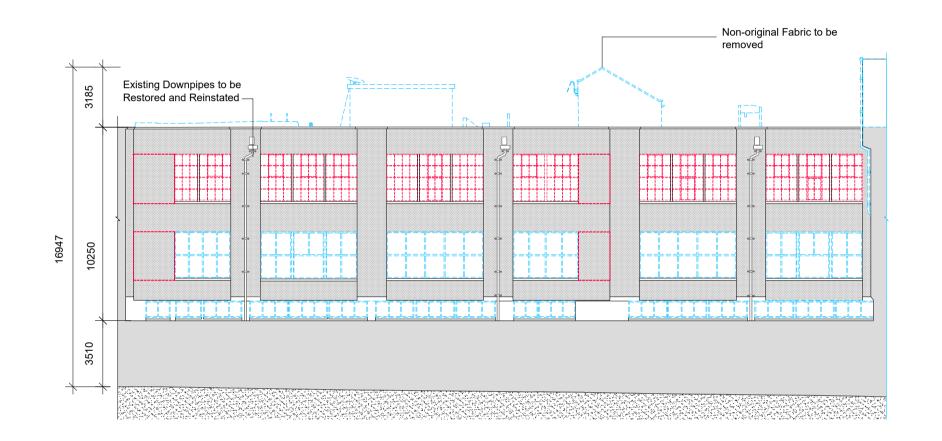

04 West Courtyard Elevation of Player Wills Factory
PL0201 SCALE 1:200

O5 Player Wills Factory Section X-X
SCALE 1:200

NOTE
ALL DIMENSIONS TO BE CHECKED ON SITE
NO DIMENSIONS TO BE SCALED FROM THIS DRAWING
THIS DRAWING IS TO BE READ IN CONJUNCTION WITH
RELEVANT CONSULTANTS DRAWINGS

## **DEMOLITION LEGEND**

ORIGINAL FABRIC PROPOSED FOR REMOVAL
Structural fabric from the original 1924 Factory proposed for careful removal in accordance with conservation specifications

......

NON-ORIGINAL FABRIC PROPOSED FOR REMOVAL

NON-LOAD BEARING WALLS AND DOORS
PROPOSED FOR REMOVAL

ORIGINAL FABRIC PROPOSED FOR REMOVAL
Structural slabs required to be removed to alow for new structures to be constructed or new slab

Structure to be retained