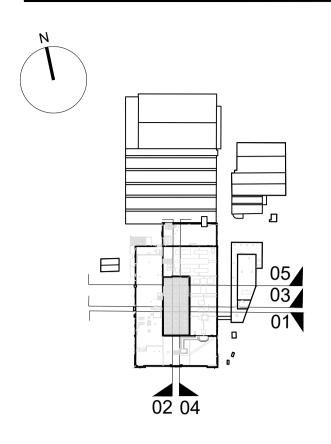

01 North Courtyard Elevation of Player Wills Factory
PL0201 SCALE 1:200

02 East Courtyard Elevation of Player Wills Factory
PL0201 SCALE 1:200

O3 South Courtyard Elevation of Player Wills Factory
PL0201 SCALE 1:200

04 West Courtyard Elevation of Player Wills Factory
PL0201 SCALE 1:200

O5 Player Wills Factory Section X-X
SCALE 1:200

NOTE
ALL DIMENSIONS TO BE CHECKED ON SITE
NO DIMENSIONS TO BE SCALED FROM THIS DRAWING
THIS DRAWING IS TO BE READ IN CONJUNCTION WITH
RELEVANT CONSULTANTS DRAWINGS