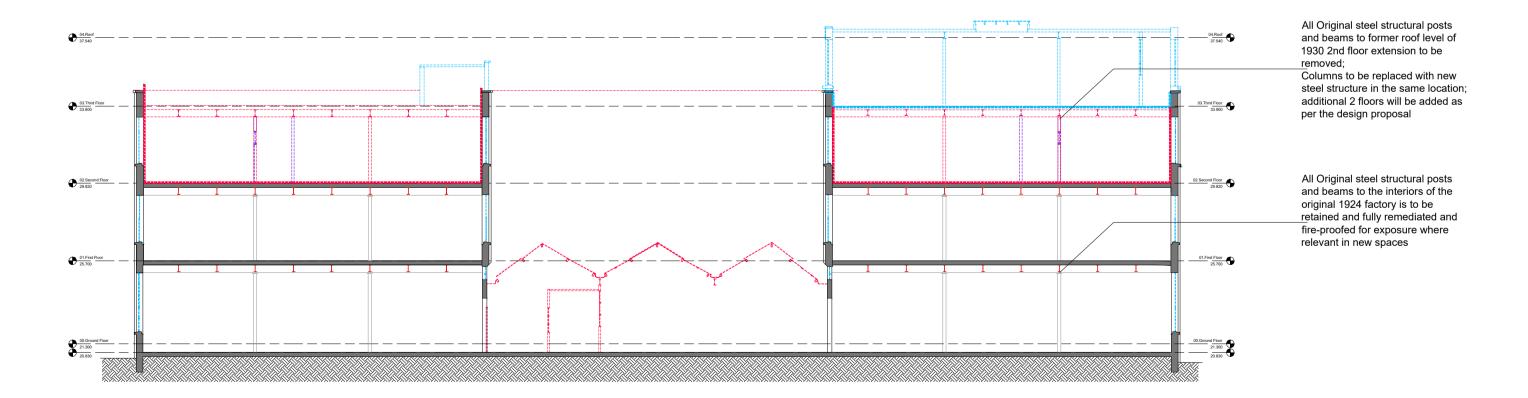

## **DEMOLITION LEGEND**

ORIGINAL FABRIC PROPOSED FOR REMOVAL
Structural fabric from the original 1924 Factory proposed for careful removal in accordance with conservation specifications

......

NON-ORIGINAL FABRIC PROPOSED FOR REMOVAL

NON-LOAD BEARING WALLS AND DOORS
PROPOSED FOR REMOVAL

ORIGINAL FABRIC PROPOSED FOR REMOVAL
Structural slabs required to be removed to alow for new structures to be constructed or new slab

Structure to be retained

to be infilled.