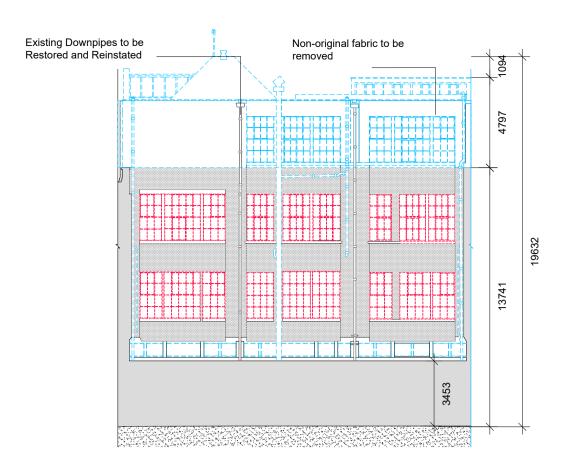

01 North Courtyard Elevation of Player Wills Factory
PL0201 SCALE 1:200

02 East Courtyard Elevation of Player Wills Factory
PL0201 SCALE 1:200

O3 South Courtyard Elevation of Player Wills Factory
PL0201 SCALE 1:200

## **DEMOLITION LEGEND**

ORIGINAL FABRIC PROPOSED FOR REMOVAL
Structural fabric from the original 1924 Factory proposed for careful removal in accordance with conservation specifications

......

NON-ORIGINAL FABRIC PROPOSED FOR REMOVAL

NON-LOAD BEARING WALLS AND DOORS
PROPOSED FOR REMOVAL

ORIGINAL FABRIC PROPOSED FOR REMOVAL
Structural slabs required to be removed to alow for new structures to be constructed or new slab

Structure to be retained