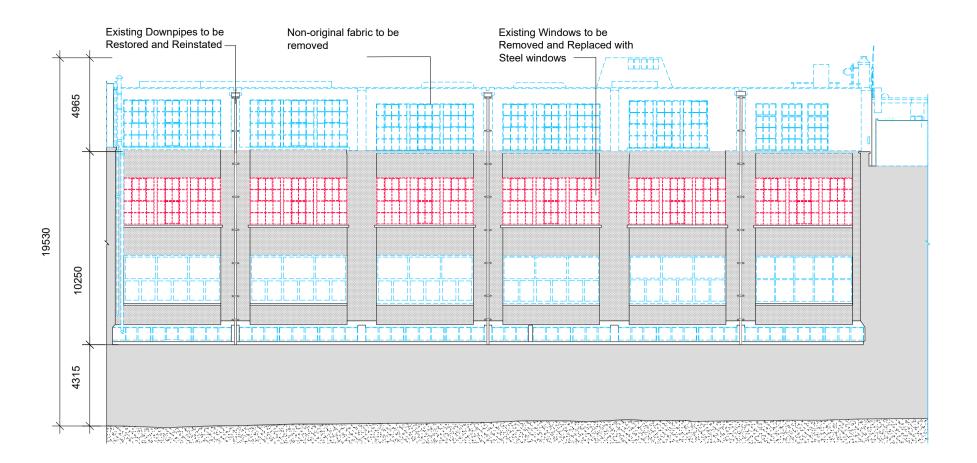

01 North Courtyard Elevation of Player Wills Factory
PL0201 SCALE 1:200

02 East Courtyard Elevation of Player Wills Factory
PL0201 SCALE 1:200

O3 South Courtyard Elevation of Player Wills Factory
PL0201 SCALE 1:200

04 West Courtyard Elevation of Player Wills Factory
PL0201 SCALE 1:200

O5 Player Wills Factory Section X-X
SCALE 1:200

NOTE
ALL DIMENSIONS TO BE CHECKED ON SITE
NO DIMENSIONS TO BE SCALED FROM THIS DRAWING
THIS DRAWING IS TO BE READ IN CONJUNCTION WITH
RELEVANT CONSULTANTS DRAWINGS

## **DEMOLITION LEGEND**

ORIGINAL FABRIC PROPOSED FOR REMOVAL
Structural fabric from the original 1924 Factory proposed for careful removal in accordance with conservation specifications

......

NON-ORIGINAL FABRIC PROPOSED FOR REMOVAL

NON-LOAD BEARING WALLS AND DOORS
PROPOSED FOR REMOVAL

ORIGINAL FABRIC PROPOSED FOR REMOVAL
Structural slabs required to be removed to alow for new structures to be constructed or new slab

Structure to be retained